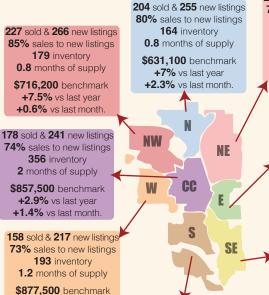

## **Detached Houses**

222 sold & 288 new listings 77% sales to new listings 257 inventory **1.2** months of supply

**\$529,000** benchmark +9.7% vs last year +2.1% vs last month.

61 sold & 70 new listings 87% sales to new listings 43 inventory 0.7 months of supply

\$446,800 benchmark +17% vs last year +3.6% vs last month.

196 sold & 240 new listings 82% sales to new listings 164 inventory 0.8 months of supply

\$662,300 benchmark +5.1% vs last year +2% vs last month

#### **All Calgary**

1,525 sold 1,950 new listings 78% sales to new listings 1,651 inventory 1.1 months of supply

\$685,100 benchmark +6.1% vs last year +1.7% vs last month.