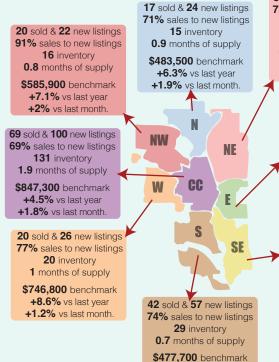

### **Semi-Detached**

33 sold & 45 new listings 73% sales to new listings 25 inventory **0.8** months of supply

\$377,800 benchmark +12.1% vs last year +2.1% vs last month.

12 sold & 13 new listings 92% sales to new listings 11 inventory 0.9 months of supply

\$336.300 benchmark +16.9% vs last year +3.4% vs last month.

26 sold & 30 new listings 87% sales to new listings 18 inventory 0.7 months of supply

\$468.300 benchmark +4.9% vs last year +2.3% vs last month

#### **All Calgary**

**240** sold 320 new listings 75% sales to new listings 268 inventory 1.1 months of supply

\$613,100 benchmark +6% vs last year +2.1% vs last month.