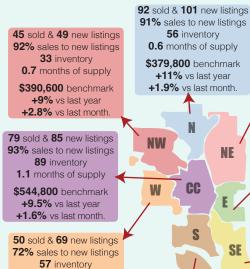

83 sold & 89 new listings 93% sales to new listings 48 inventory 0.6 months of supply

\$353.600 benchmark +18.7% vs last year +5.1% vs last month.

87 sold & 106 new listings 82% sales to new listings 77 inventory

100% sales to new listings 0.5 months of supply \$233,900 benchmark

+19.8% vs last year +6.6% vs last month.

78% sales to new listings 0.8 months of supply

**\$403,600** benchmark +10.4% vs last year +2.1% vs last month.

608 new listings 86% sales to new listings 423 inventory 0.8 months of supply

\$400.000 benchmark +11.2% vs last year +2.4% vs last month.